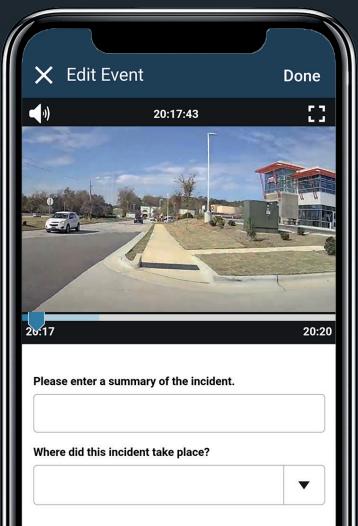

#### RECORD AND REVIEW IMMEDIATELY

Streamline your evidential workflows. Play back highquality video as soon as you've finished recording it, and use VideoManager EX's powerful custom fields to add crucial metadata.

You can now review your footage seconds after your VB400 stops recording. It's easier than ever to focus on the videos that matter most with our intuitive playback functionality.

Leverage VideoManager EX's powerful and flexible media fields - including free text and dropdowns - to categorize footage with the information most relevant to your organization while you're still in the field. VideoManager EX can also use these media fields to create an incident for a video as soon as it's been downloaded - so it's one less thing to think about once you're back at the station.