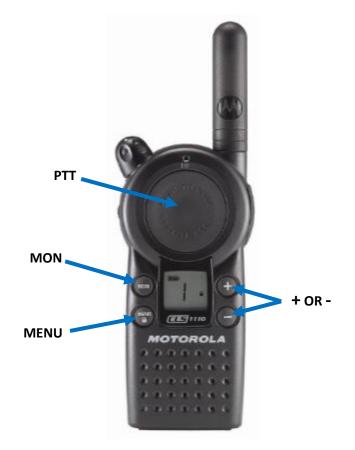

## 2. Enter programming mode by doing the following

- a. Press and hold the PTT button and the MON button
- b. Turn the radio on, keeping those buttons held down until you hear a chirp
- c. If done successfully, you will see a PROG in the bottom left of the screen

#### 3. Adjust your settings

- a. You will see a flashing channel number. Press + or to go to the desired channel number that needs to be adjusted
- b. Press the MENU button to cycle through your settings
  - i. 1<sup>st</sup> press will be your frequency setting, to change press + or -
  - ii. 2<sup>nd</sup> press will be your code setting, to change press + or -

#### 4. Save your settings

- a. To save your settings, press and hold the PTT button until you hear a low pitch beep. The PROG on the screen will go away.
- 5. Test and enjoy!