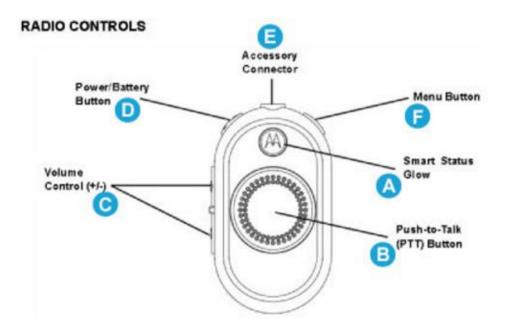

## **HOW TO ACTIVATE SCAN MODE**

- 1. Make sure that your CLP radio is turned on with an earpiece connected.
  - a. You should see a pulsing RED LED on your radio when you are in standby mode.
- 2. Short press the MENU button (see image below) to cycle through your menu settings:
  - **a.** Tap the **MENU** button to cycle through the settings, listening for the voice prompt to tell you the setting that you are on.
  - **b.** Cycle through the settings until you hear the "Scan Mode" prompt, this should be heard on the **3**<sup>rd</sup> press of the **MENU** button.
    - i. To activate Scan Mode, tap the + button on the left side of the radio and your radio will activate scan mode.
    - **ii.** Your radio will scan all channels and find an active channel (one with a conversation going on) and you can reply to that conversation.
- 3. To deactivate, follow STEP 2 to cycle back to through the menu settings until you get back to the "Scan Mode" voice prompt. OR turn the radio off and then back on.
  - i. Deactivate by pressing the + or button on the left side of the radio.